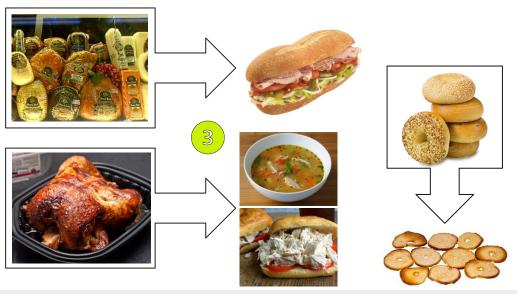

# Food Waste Prevention, Reduction & Recycling at Ahold Delhaize USA

Christine Gallagher, Manager Environmental Sustainability

March 31, 2021

# **Great Local Brands of** Ahold Delhaize | USA











# Local Impact, Greater Purpose











for Climate

Action

## **Food Waste Reduction is a Priority**

























#### **Food Waste Prevention**





1 Better ordering2 Cold chain integrity3 Repurpose unsold product





#### **Food Waste Prevention**





Providing a little extra peel

From strawberries to peppers, every fruit and vegetable has a protective peel or skin that nature uses to keep it fresh. Made from plants. Apeel adds a little extra "peel" to the surface of fresh produce to slow water loss and

oxidation - the factors that cause spoilage.

MOISTURE STAYS INSIDE

AIR STAYS OUTSIDE

H<sub>2</sub>O

2



**Food Recovery Hierarchy** 

**Source Reduction** 

#### **Food Waste Reduction**



















#### "Meat the Needs"



# **Food Waste Recycling**











## Green Captain Role

- > The Green Captain is a member of the management team in each store that, with the assistance of his/her Green Team, will support, guide and focus associate efforts around Better Neighbor programs, there