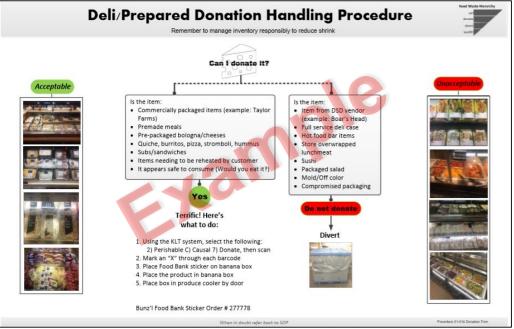

31, 2021

# **Great Local Brands of** Ahold Delhaize | USA











# Local Impact, Greater Purpose











for Climate

Action

## **Food Waste Reduction is a Priority**

























#### **Food Waste Prevention**





1 Better ordering2 Cold chain integrity3 Repurpose unsold product





#### **Food Waste Prevention**





Providing a little extra peel

From strawberries to peppers, every fruit and vegetable has a protective peel or skin that nature uses to keep it fresh. Made from plants. Apeel adds a little extra "peel" to the surface of fresh produce to slow water loss and

oxidation - the factors that cause spoilage.

MOISTURE STAYS INSIDE

AIR STAYS OUTSIDE

H<sub>2</sub>O

2



**Food Recovery Hierarchy** 

**Source Reduction** 

#### **Food Waste Reduction**



















#### "Meat the Needs"



# **Food Waste Recycling**











## Green Captain Role

- > The Green Captain is a member of the management team in each store that, with the assistance of his/her Green Team, will support, guide and focus associate efforts around Better Neighbor programs, thereby driving responsible retailing at store level.
- > The Green Captain in each store is the same role (i.e., Perishable Mgr) across the entire brand. This provides us with the following benefits:
- Clear visibility as to who the Green Captain is in each store and that each store has an associate consistently in the Green Captain role, ensuring they are not absent due to relocation, promotion, etc.
- More efficient communication with the Green Captains since there will be a consistent point