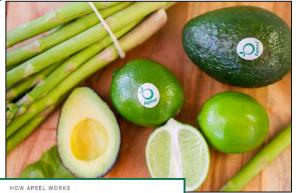

#### **Food Waste Prevention**

Providing a little extra peel

From strawberries to peppers, every fruit and vegetable has a protective peel or skin that nature uses to keep it fresh. Made from plants. Apeel adds a little extra "peel" to the surface of fresh produce to slow water loss and

oxidation - the factors that cause spoilage.

MOISTURE STAYS INSIDE

AIR STAYS OUTSIDE

H<sub>2</sub>O

2

**Food Recovery Hierarchy** 

**Source Reduction** 