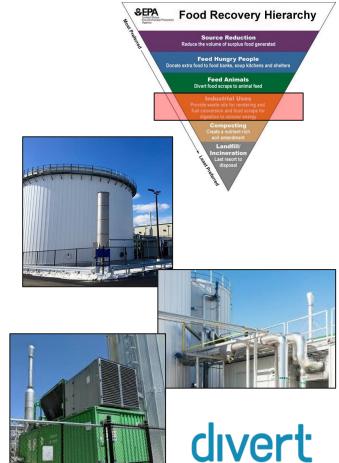

oxidation - the factors that cause spoilage.

MOISTURE STAYS INSIDE

AIR STAYS OUTSIDE

H<sub>2</sub>O

2

**Food Recovery Hierarchy** 

**Source Reduction** 