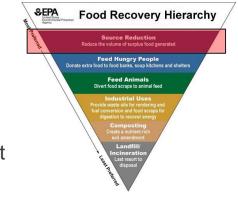

oxidation - the factors that cause spoilage.

MOISTURE STAYS INSIDE

AIR STAYS OUTSIDE

H<sub>2</sub>O

2

**Food Recovery Hierarchy** 

**Source Reduction** 