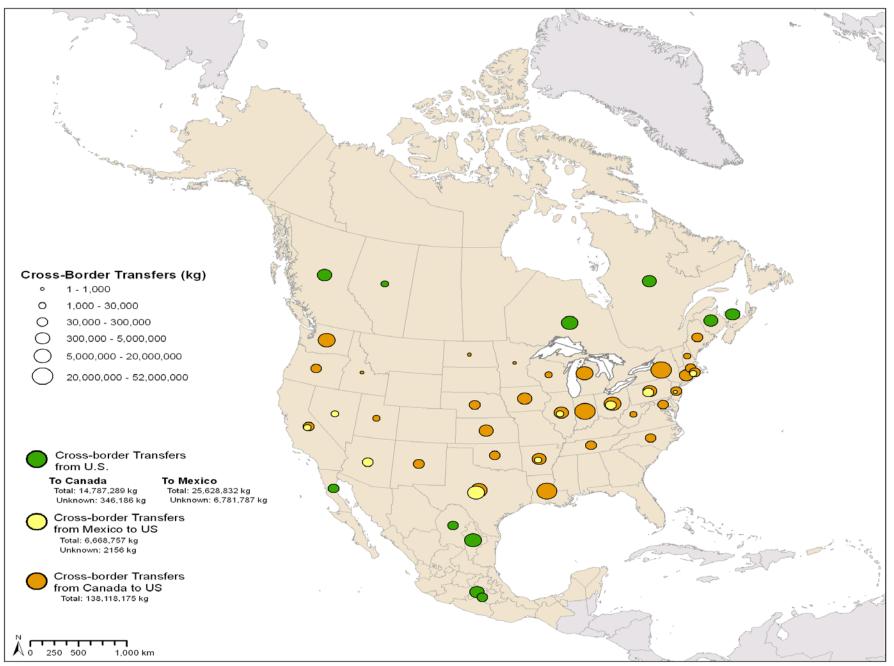

North America Total Cross-Border Transfers, 2009

### **Summary of Cross-Border Transfers, 2009**

- Over 181 million kg transferred across NA borders (just over 10% of all off-site disposal or other transfers)
- <u>**119 pollutants</u>** transferred (mainly to recycling) by 24 industrial sectors</u>
- Top 10 pollutants (by amount) = 170,508,844
  kg (94% of total)

### **Top 10 Substances - Cross-Border Transfers**

| Pollutants *                     | Reported Amount (Kg) |
|----------------------------------|----------------------|
| Sulfuric Acid                    | 107,759,113          |
| Zinc (and/or its compounds)      | 30,145,574           |
| Copper (and/or its compounds)    | 8,562,357            |
| Lead (and/or its compounds)      | 7,323,606            |
| 1,2-Dichloroethane               | 5,297,093            |
| Manganese (and/or its compounds) | 4,278,961            |
| Nickel (and/or its compounds)    | 2,012,778            |
| Sodium Nitrite                   | 1,953,476            |
| Hydrochloric Acid                | 1,644,340            |
| Aluminum Oxide (Fibrous Forms)   | 1,531,546            |
|                                  |                      |

## North American Cross-border Transfers, 2009

| Cross-border<br>Transfers                       | Top pollutants (% of total)                           | Top sending sector(s)                             | Top recipient<br>locations        | Pollutant(s) destined for  |
|-------------------------------------------------|-------------------------------------------------------|---------------------------------------------------|-----------------------------------|----------------------------|
| Total Canada-US<br>Transfers:<br>134,265,351 kg | sulfuric acid (76%)                                   | petroleum and coal products mfg                   | Indiana, Louisiana &<br>New York  | recycling                  |
| Total Mexico-US<br>Transfers:<br>6,668,757 kg   | 1,2-Dichloroethane (79%)                              | petrochemical mfg                                 | Texas                             | disposal<br>(incineration) |
| Total US-Canada<br>Transfers:                   | lead, copper and manganese<br>compounds (63%)         | primary metals mfg,<br>transportation equip't mfg | Ontario, New<br>Brunswick, Québec | recycling                  |
| 14,787,289 kg                                   | sodium nitrite (13%)                                  | chemical mfg                                      | Ontario, New<br>Brunswick, Québec | treatment                  |
| Total US-Mexico<br>Transfers:<br>25,703,149 kg  | zinc compounds (82%), lead<br>and manganese compounds | primary metals mfg                                | Nuevo Leon                        | recycling                  |